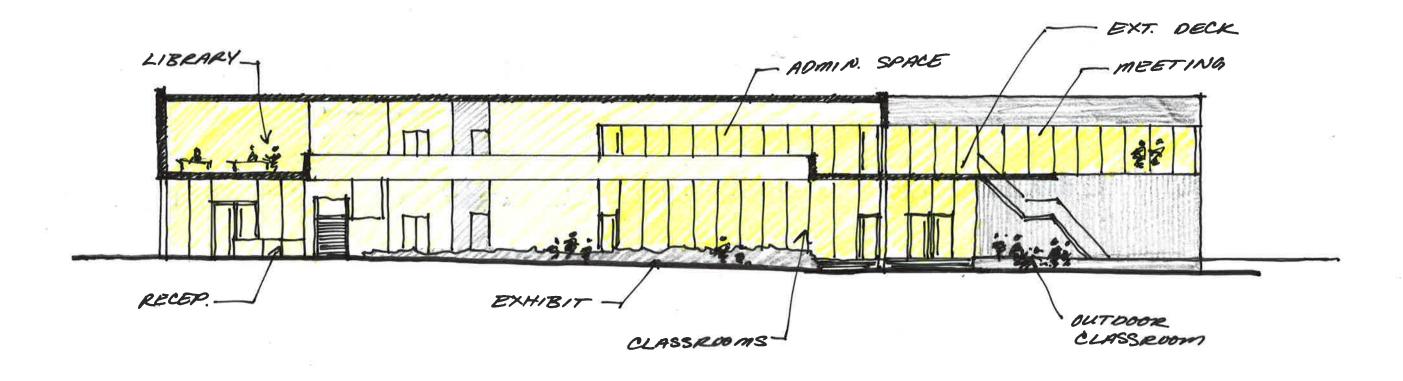

ooms | 1,507  |
| TOTAL NET SQ FT           | 5,713  |
| TOTAL GROSS SQ FT         | 15,889 |

FEIRO MARINE LIFE CENTER THE MILLER HULL PARTNERSHIP, LLP Feiro Marine Life Center – Port Angeles, WA July 08, 2015 Page 6

#### **ENHANCED PROGRAM**

**GROUND FLOOR PLAN** 



SCALE: 1/16"

FEIRO MARINE LIFE CENTER

#### **ENHANCED PROGRAM**

**UPPER FLOOR PLAN** 



SCALE: 1/16"

#### **NORTH ELEVATION**



#### **WEST ELEVATION**



# **ENTRANCE PERSPECTIVE**



FEIRO MARINE LIFE CENTER THE MILLER HULL PARTNERSHIP, LLP Page 11

#### **EAST ELEVATION**



# **OUTDOOR CLASSROOM PERSPECTIVE**



#### **SOUTH ELEVATION**



FEIRO MARINE LIFE CENTER THE MILLER HULL PARTNERSHIP, LLP Feiro Marine Life

July 08, 2015

# **SECTION THROUGH MAIN STAIR**



Page 15

#### SECTION THROUGH EXHIBITION SPACE



### **EXHIBITION PERSPECTIVE**



FEIRO MARINE LIFE CENTER THE MILLER HULL PARTNERSHIP, LLP

### **EXHIBITION PERSPECTIVE**

LOOKING TOWARDS RECEPTION



### SECTION THROUGH ADMIN SPACE AND CLASSROOMS



FEIRO MARINE LIFE CENTER THE MILLER HULL PARTNERSHIP, LLP

# **MEETING ROOM PERSPECTIVE**

Page 20



FEIRO MARINE LIFE CENTER THE MILLER HULL PARTNERSHIP, LLP July 08, 2015

# **VIEW FROM EXTERIOR DECK**



FEIRO MARINE LIFE CENTER THE MILLER HULL PARTNERSHIP, LLP Feiro Marine Life Center – Port Angeles, WA July 08, 2015 Page 21