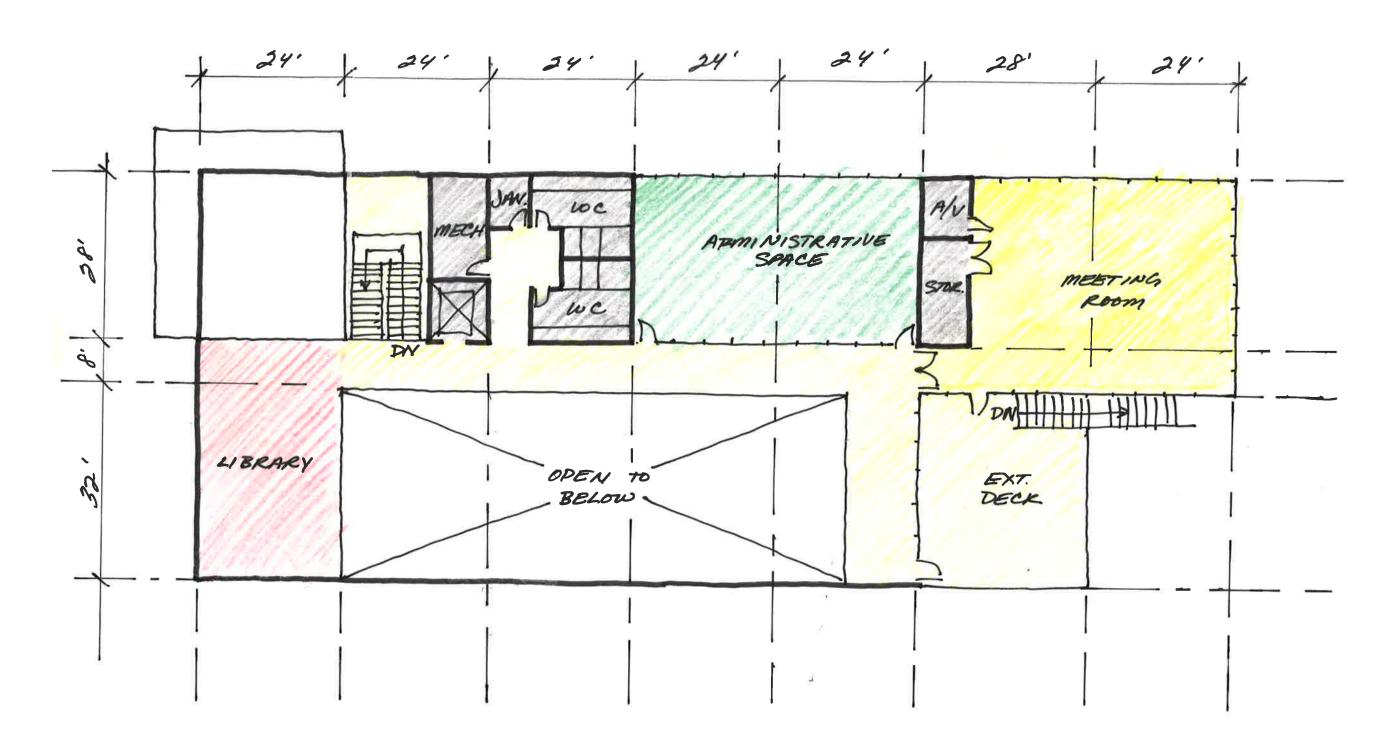

| SQ FT  |
|---------------------------|--------|
| Shared Exhibits           | 4,936  |
| Shared Educational Spaces | 1,316  |
| Shared Operations         | 1,002  |
| Circulation and Bathrooms | 1,422  |
| TOTAL NET SQ FT           | 8,676  |
| UPPER LEVEL               |        |
| Administration Space      | 1,316  |
| Meeting and Library       | 2,693  |
| Shared Operations         | 197    |
| Circulation and Bathrooms | 1,507  |
| TOTAL NET SQ FT           | 5,713  |
| TOTAL GROSS SQ FT         | 15,889 |

FEIRO MARINE LIFE CENTER THE MILLER HULL PARTNERSHIP, LLP Feiro Marine Life Center – Port Angeles, WA July 08, 2015 Page 6

#### **ENHANCED PROGRAM**

**GROUND FLOOR PLAN** 



SCALE: 1/16"

FEIRO MARINE LIFE CENTER

#### **ENHANCED PROGRAM**

**UPPER FLOOR PLAN** 



SCALE: 1/16"

#### **NORTH ELEVATION**



#### **WEST ELEVATION**



# **ENTRANCE PERSPECTIVE**



FEIRO MARINE LIFE CENTER THE MILLER HULL PARTNERSHIP, LLP Page 11

#### **EAST ELEVATION**



# **OUTDOOR CLASSROOM PERSPECTIVE**



#### **SOUTH ELEVATION**



FEIRO MARINE LIFE CENTER THE MILLER HULL PARTNERSHIP, LLP Feiro Marine Life

July 08, 2015

# **SECTION THROUGH MAIN STAIR**



Page 15

#### SECTION THROUGH EXHIBITION SPACE



### **EXHIBITION PERSPECTIVE**



FEIRO MARINE LIFE CENTER THE MILLER HULL PARTNERSHIP, LLP

### **EXHIBITION PERSPECTIVE**

LOOKING TOWARDS RECEPTION



### SECTION THROUGH ADMIN SPACE AND CLASSROOMS



FEIRO MARINE LIFE CENTER THE MILLER HULL PARTNERSHIP, LLP

# **MEETING ROOM PERSPECTIVE**

Page 20



FEIRO MARINE LIFE CENTER THE MILLER HULL PARTNERSHIP,