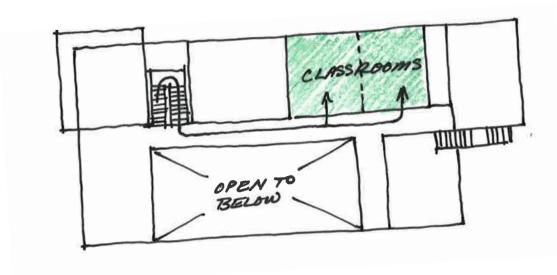

#### **BASE PROGRAM**

**EDUCATIONAL EXPERIENCE DIAGRAM** 

\* WET ! DRY
CLASS ROOMS ON
SECOND FLOOR

| MAIN LEVEL                | SQ FT  |
|---------------------------|--------|
| Shared Exhibits           | 4,094  |
| Administration Space      | 658    |
| Shared Operations         | 1,002  |
| Circulation and Bathrooms | 1,253  |
| TOTAL NET SQ FT           | 7,007  |
| UPPER LEVEL               |        |
| Shared Educational Spaces | 1,204  |
| Meeting and Library       | 1,909  |
| Shared Operations         | 197    |
| Circulation and Bathrooms | 1,472  |
| TOTAL NET SQ FT           | 4,782  |
| TOTAL GROSS SQ FT         | 13,393 |