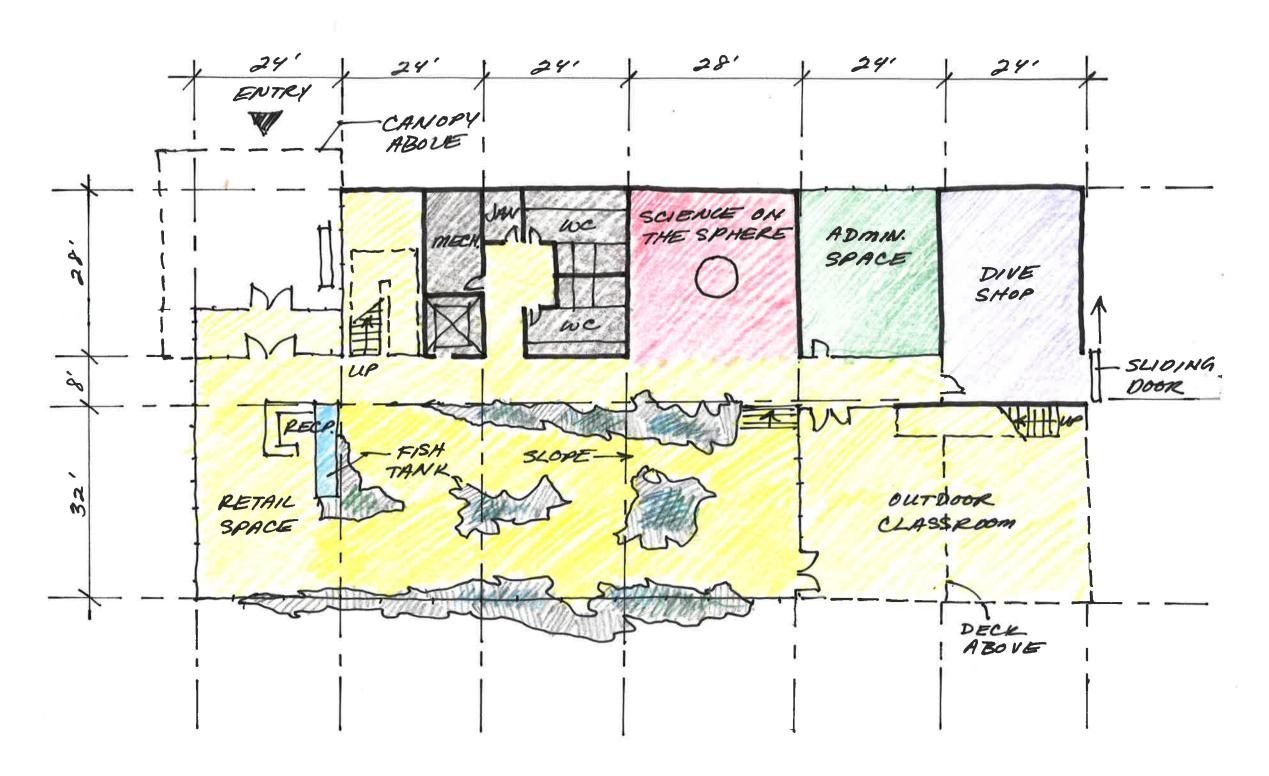

INE LIFE CENTER PORT ANGELES, WA







# SITE PLAN



FEIRO MARINE LIFE CENTER

July 08, 2015

#### **BASE PROGRAM**

**EDUCATIONAL EXPERIENCE DIAGRAM** 

\* WET ! DRY
CLASS ROOMS ON
SECOND FLOOR





| MAIN LEVEL                | SQ FT  |
|---------------------------|--------|
| Shared Exhibits           | 4,094  |
| Administration Space      | 658    |
| Shared Operations         | 1,002  |
| Circulation and Bathrooms | 1,253  |
| TOTAL NET SQ FT           | 7,007  |
| UPPER LEVEL               |        |
| Shared Educational Spaces | 1,204  |
| Meeting and Library       | 1,909  |
| Shared Operations         | 197    |
| Circulation and Bathrooms | 1,472  |
| TOTAL NET SQ FT           | 4,782  |
| TOTAL GROSS SQ FT         | 13,393 |

#### **BASE PROGRAM**

#### **GROUND FLOOR PLAN**



SCALE: 1/16"

#### **BASE PROGRAM**

**UPPER FLOOR PLAN** 



SCALE: 1/16"

## **ENHANCED PROGRAM**

**EDUCATIONAL EXPERIENCE DIAGRAM** 



| MAIN LEVEL                | SQ FT  |
|---------------------------|--------|
| Shared Exhibits           | 4,936  |
| Shared Educational Spaces | 1,316  |
| Shared Operations         | 1,002  |
| Circulation and Bathrooms | 1,422  |
| TOTAL NET SQ FT           | 8,676  |
| UPPER LEVEL               |        |
| Administration Space      | 1,316  |
| Meeting and Library       | 2,693  |
| Shared Operations         | 197    |
| Circulation and Bathrooms | 1,507  |
| TOTAL NET SQ FT           | 5,713  |
| TOTAL GROSS SQ FT         | 15,889 |

FEIRO MARINE LIFE CENTER THE MILLER HULL PARTNERSHIP, LLP Feiro Marine Life Center – Port Angeles, WA July 08,