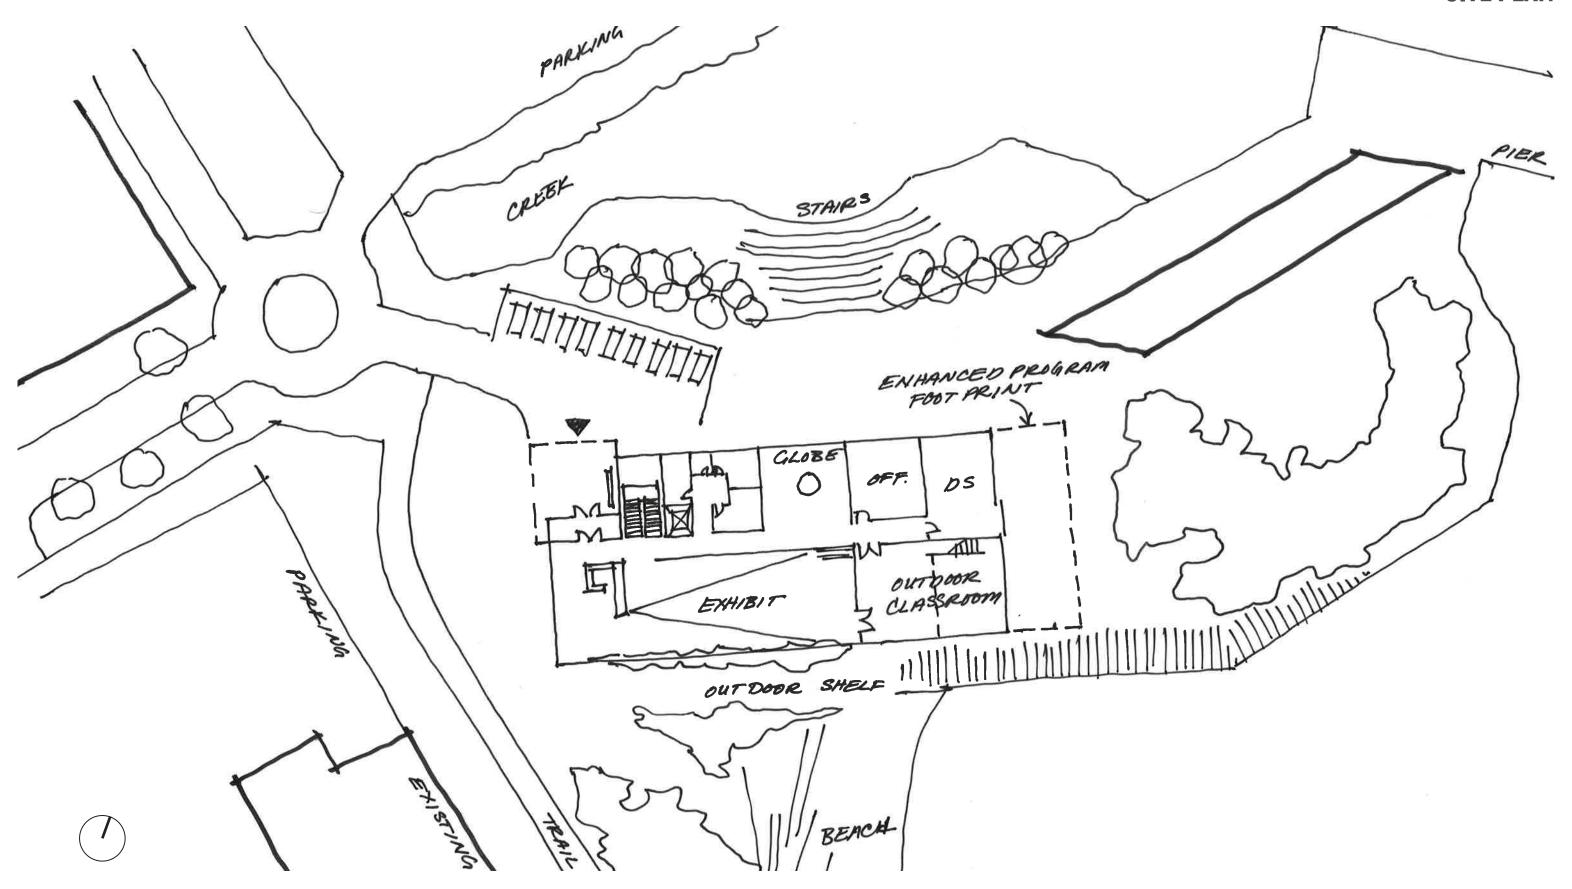

# FEIRO MARINE LIFE CENTER PORT ANGELES, WA







# SITE PLAN



FEIRO MARINE LIFE CENTER

July 08, 2015

#### **BASE PROGRAM**

**EDUCATIONAL EXPERIENCE DIAGRAM** 

\* WET ! DRY
CLASS ROOMS ON
SECOND FLOOR





| MAIN LEVEL                | SQ FT  |
|---------------------------|--------|
| Shared Exhibits           | 4,094  |
| Administration Space      | 658    |
| Shared Operations         | 1,002  |
| Circulation and Bathrooms | 1,253  |
| TOTAL NET SQ FT           | 7,007  |
| UPPER LEVEL               |        |
| Shared Educational Spaces | 1,204  |
| Meeting and Library       | 1,909  |
| Shared Operations         | 197    |
| Circulation and Bathrooms | 1,472  |
| TOTAL NET SQ FT           | 4,782  |
| TOTAL GROSS SQ FT         | 13,393 |

#### **BASE PROGRAM**

#### **GROUND FLOOR PLAN**



SCALE: 1/16"

#### **BASE PROGRAM**

**UPPER FLOOR