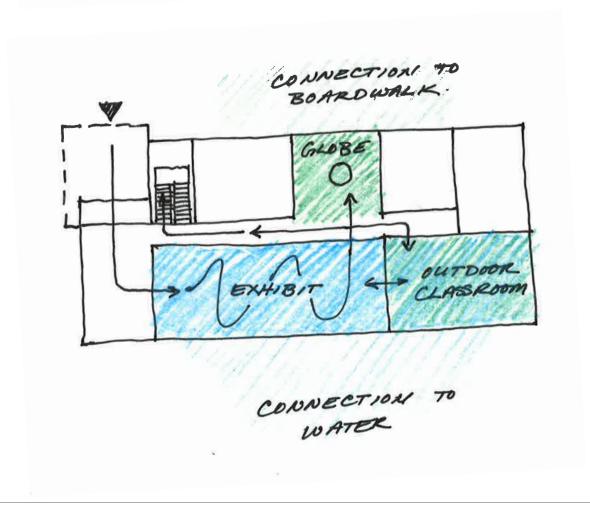

#### **BASE PROGRAM**

**EDUCATIONAL EXPERIENCE DIAGRAM** 

\* WET ! DRY
CLASS ROOMS ON
SECOND FLOOR

| MAIN LEVEL                | SQ FT  |
|---------------------------|--------|
| Shared Exhibits           | 4,094  |
| Administration Space      | 658    |
| Shared Operations         | 1,002  |
| Circulation and Bathrooms | 1,253  |
| TOTAL NET SQ FT           | 7,007  |
| UPPER LEVEL               |        |
| Shared Educational Spaces | 1,204  |
| Meeting and Library       | 1,909  |
| Shared Operations         | 197    |
| Circulation and Bathrooms | 1,472  |
| TOTAL NET SQ FT           | 4,782  |
| TOTAL GROSS SQ FT         | 13,393 |