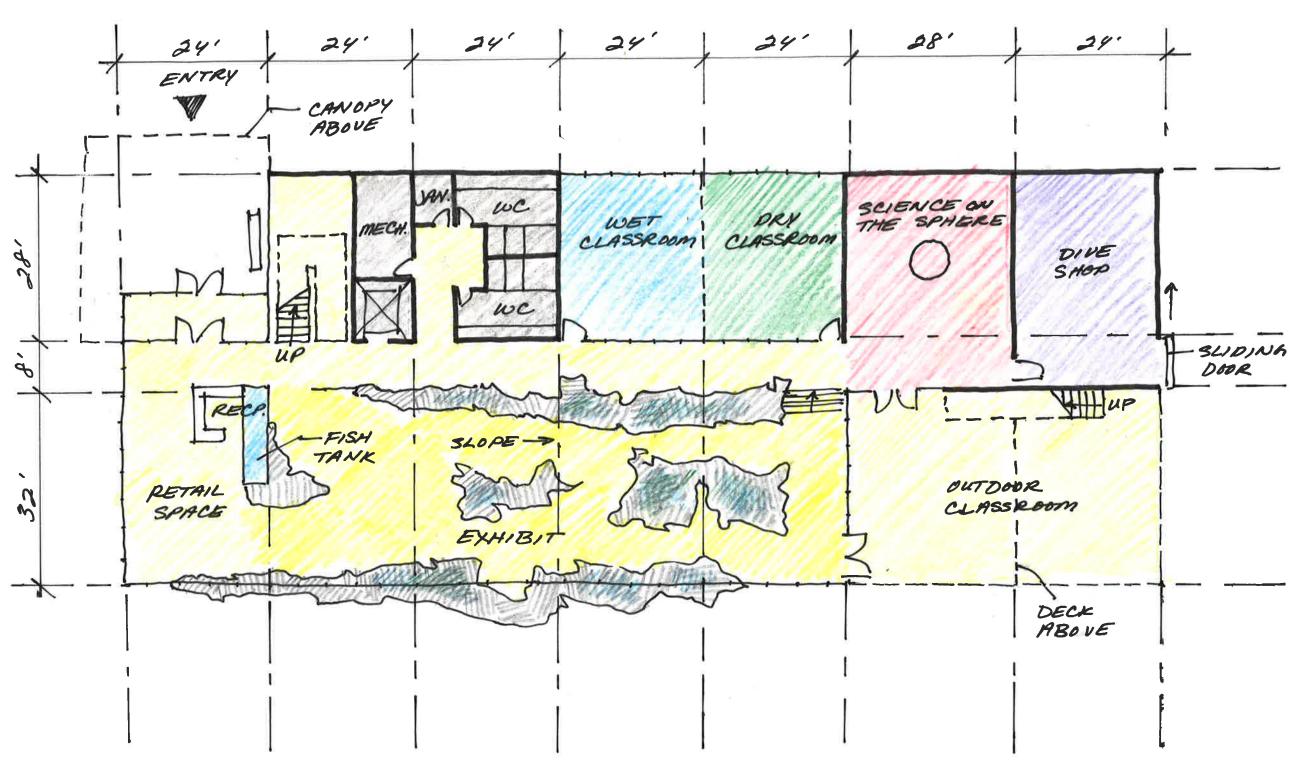

## **ENHANCED PROGRAM**

**EDUCATIONAL EXPERIENCE DIAGRAM** 

| MAIN LEVEL                | SQ FT  |
|---------------------------|--------|
| Shared Exhibits           | 4,936  |
| Shared Educational Spaces | 1,316  |
| Shared Operations         | 1,002  |
| Circulation and Bathrooms | 1,422  |
| TOTAL NET SQ FT           | 8,676  |
| UPPER LEVEL               |        |
| Administration Space      | 1,316  |
| Meeting and Library       | 2,693  |
| Shared Operations         | 197    |
| Circulation and Bathrooms | 1,507  |
| TOTAL NET SQ FT           | 5,713  |
| TOTAL GROSS SQ FT         | 15,889 |

#### **ENHANCED PROGRAM**

**GROUND FLOOR PLAN** 

SCALE: 1/16"

FEIRO MARINE LIFE CENTER