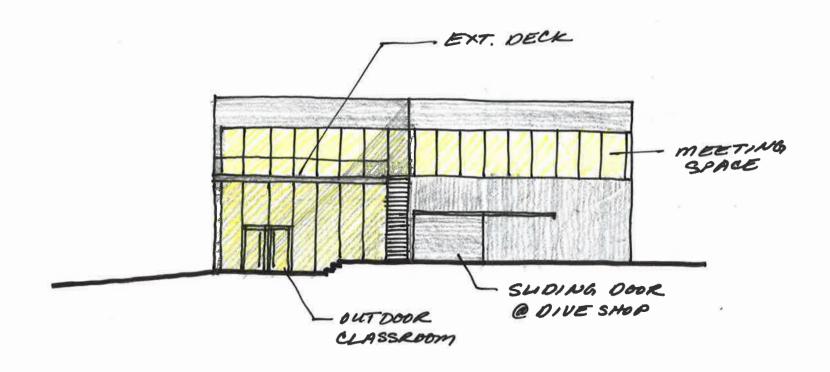

UPPER LEVEL               |        |
| Administration Space      | 1,316  |
| Meeting and Library       | 2,693  |
| Shared Operations         | 197    |
| Circulation and Bathrooms | 1,507  |
| TOTAL NET SQ FT           | 5,713  |
| TOTAL GROSS SQ FT         | 15,889 |

FEIRO MARINE LIFE CENTER THE MILLER HULL PARTNERSHIP, LLP Feiro Marine Life Center – Port Angeles, WA July 08, 2015 Page 6

#### **ENHANCED PROGRAM**

**GROUND FLOOR PLAN** 



SCALE: 1/16"

FEIRO MARINE LIFE CENTER

#### **ENHANCED PROGRAM**

**UPPER FLOOR PLAN** 



SCALE: 1/16"

#### **NORTH ELEVATION**



#### **WEST ELEVATION**



# **ENTRANCE PERSPECTIVE**



FEIRO MARINE LIFE CENTER THE MILLER HULL PARTNERSHIP, LLP Page 11

#### **EAST ELEVATION**



# **OUTDOOR CLASSROOM PERSPECTIVE**



#### **SOUTH ELEVATION**



FEIRO MARINE LIFE CENTER THE MILLER HULL PARTNERSHIP, LLP Feiro Marine Life

July 08, 2015

# **SECTION THROUGH MAIN STAIR**



Page 15

#### SECTION THROUGH EXHIBITION SPACE



### **EXHIBITION PERSPECTIVE**



FEIRO MARINE LIFE CENTER THE MILLER HULL PARTNERSHIP, LLP

### **EXHIBITION PERSPECTIVE**

LOOKING TOWARDS RECEPTION



### SECTION THROUGH ADMIN SPACE AND CLASSROOMS



FEIRO MARINE LIFE CENTER THE MILLER HULL PARTNERSHIP, LLP

# **MEETING ROOM PERSPECTIVE**

Page 20



FEIRO MARINE LIFE CENTER THE MILLER HULL PARTNERSHIP, LLP July 08, 2015

# **VIEW FROM EXTERIOR DECK**



FEIRO MARINE LIFE CENTER THE MILLER HULL PARTNERSHIP, LLP Feiro Marine Life Center – Port Angeles, WA July 08, 2015 Page 21