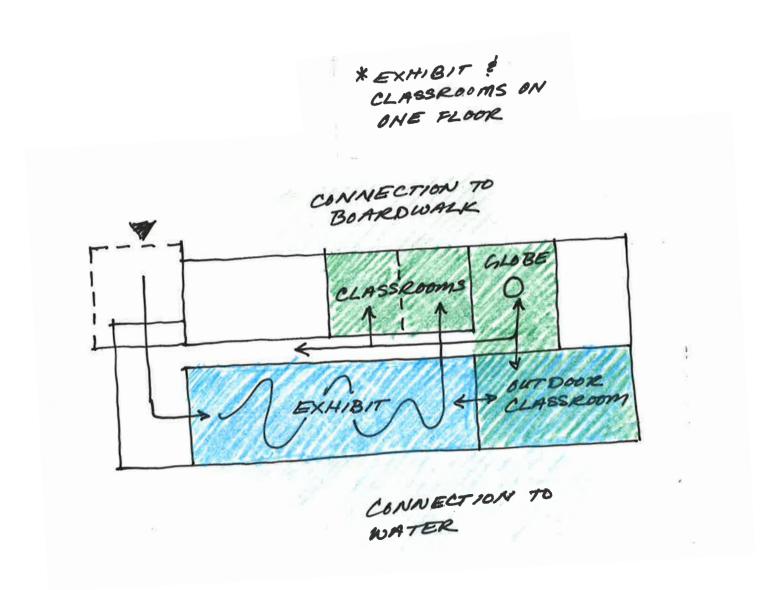

#### **BASE PROGRAM**

**EDUCATIONAL EXPERIENCE DIAGRAM** 

\* WET ! DRY
CLASS ROOMS ON
SECOND FLOOR

| MAIN LEVEL                | SQ FT  |
|---------------------------|--------|
| Shared Exhibits           | 4,094  |
| Administration Space      | 658    |
| Shared Operations         | 1,002  |
| Circulation and Bathrooms | 1,253  |
| TOTAL NET SQ FT           | 7,007  |
| UPPER LEVEL               |        |
| Shared Educational Spaces | 1,204  |
| Meeting and Library       | 1,909  |
| Shared Operations         | 197    |
| Circulation and Bathrooms | 1,472  |
| TOTAL NET SQ FT           | 4,782  |
| TOTAL GROSS SQ FT         | 13,393 |